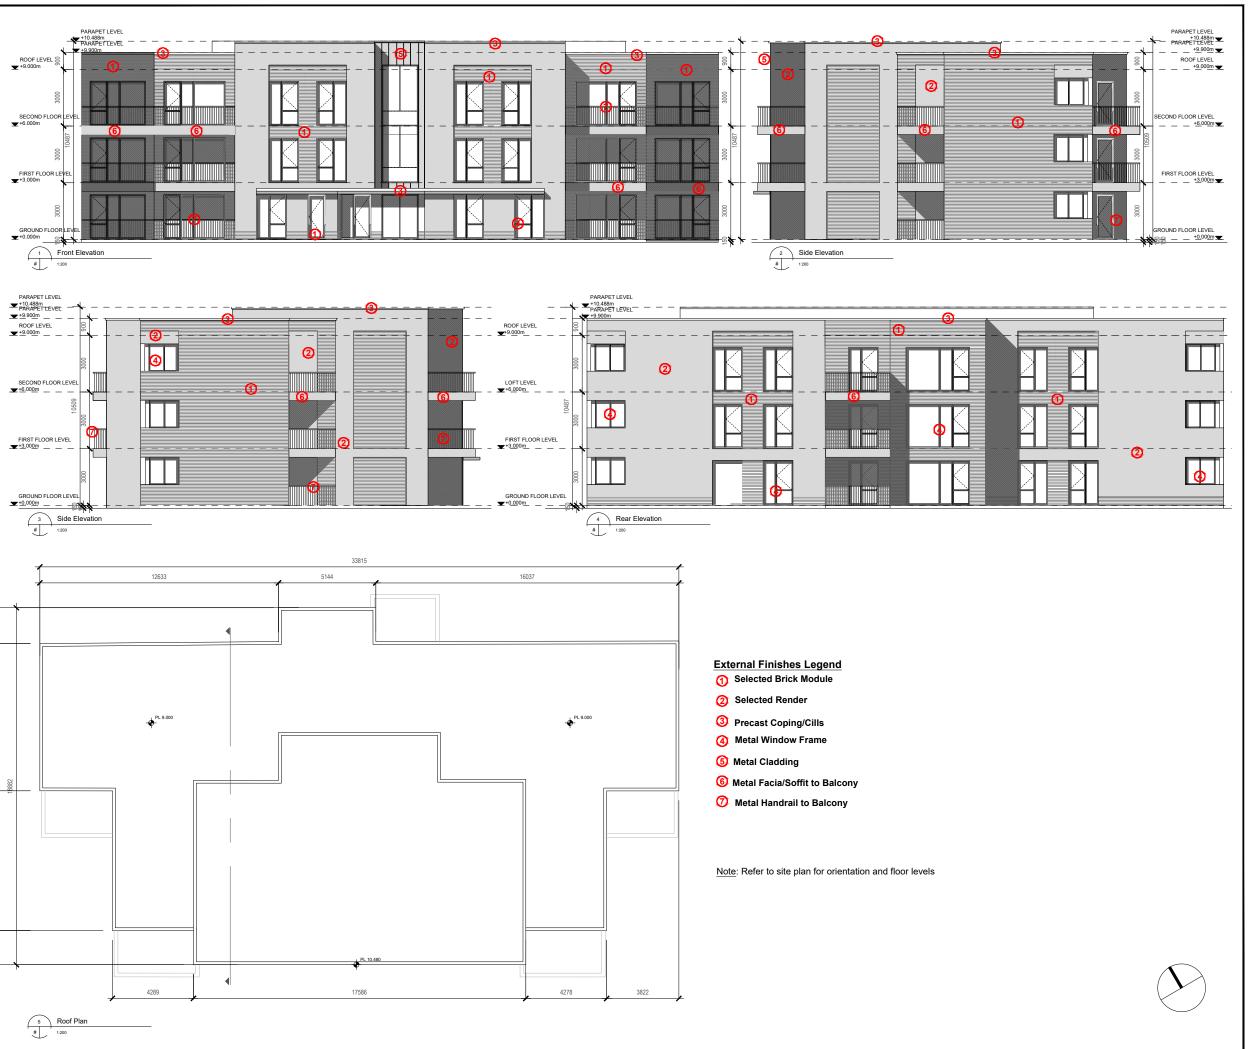

© This drawing is copyright and may only be reproduced with the architect's permission

Apt. Block 3

Apartments Block 3

3 Storey 4x1B/2P

11x2B/4P

GIA: (refer to the Schedule below)

| Apartment F9          | Area SQM  | Apartment F10         | Area SQM                          |  |
|-----------------------|-----------|-----------------------|-----------------------------------|--|
| Hall                  | 3.86 SQM  | Hall                  | 10.79 SQM                         |  |
| Kitchen/Dining/Living | 30.66 SQM | Bathroom              | 4.14 SQM                          |  |
| Storage 1             | 1.28 SQM  | Kitchen/Dining/Living | 30.09 SQM                         |  |
| Storage 2             | 1.05 SQM  | Main Bedroom          | 13.19 SQM                         |  |
| Storage 3             | 0.77 SQM  | Double Bedroom        | 11.44 SQM<br>3.70 SQm<br>2.72 SQM |  |
| Bathroom              |           | En-Suite              |                                   |  |
|                       | 3.86 SQM  | Storage 1             |                                   |  |
| Main Bedroom          | 13.85 SQM | Storage 2             | 1.27 SQM                          |  |
|                       |           | Storage 3             | 1.11 SQM                          |  |
| Apartment 11          | Area SQM  | Storage 4             | 0.56 SQM                          |  |
| Hall                  | 7.56 SQM  | Storage 5             | 0.39 SQM                          |  |
| Kitchen/Dining/Living | 30.35 SQM |                       |                                   |  |
| Main Bedrooom         | 13.36SQM  | Apartment 12          | Area SQM                          |  |
| Double Bedroom        | 12.19 SQM | Hall                  | 4.18 SQM                          |  |
| Storage 1             | 2.36 SQM  | Storage               | 3.05 SQM                          |  |
| Storage 2             | 1.41 SQM  | Kitchen/Dining/Living | 24.08 SQM                         |  |
| Storage 3             | 0.86 SQM  | Main Bedrooom         | 15.75 SQM<br>4.19 SQM             |  |
| Storage 4             | 0.98 SQM  | Bathroom              |                                   |  |
| Storage 5             | 0.72 SQM  |                       |                                   |  |
| En-Suite              | 3.79 SQM  |                       |                                   |  |
| Bathroom              | 4.36 SQM  |                       |                                   |  |